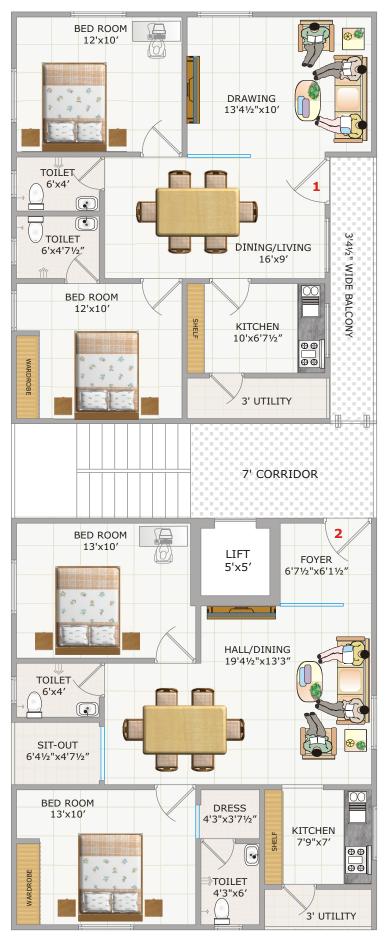

## **Typical floor plan**

## Area Statement

| Flat No | Area | Туре |
|---------|------|------|
| 1       | 1017 | 2BHK |
| 2       | 1017 | 2BHK |