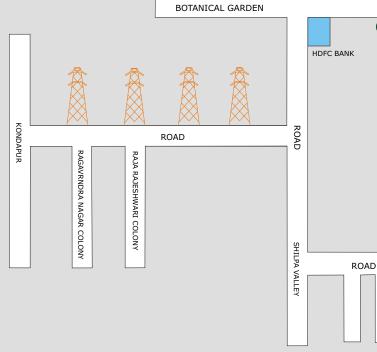

#### **On Going Projects:**

NAVYA CRYSTAL (Kondapur)

NAVYA KUTEER 1&2 (Kondapur)

**Location Plan:** 

NAVYA NIVAS (Kondapur)

NAVYA JUBILANT (Film Nagar)

MASJID

NAVYA MAJESTIC (Kondapur)